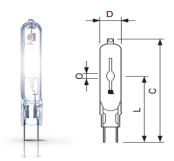

| Product ID | C max. | D max. | L max. | 0   |
|------------|--------|--------|--------|-----|
| CDM-T      | 103.0  | 20.0   | 57.0   | 7.1 |

Dimensions in mm

| MASTER CDM-     | T Fresh                                  |                |             |         |                                   |                          |                              |                       |                     |               |
|-----------------|------------------------------------------|----------------|-------------|---------|-----------------------------------|--------------------------|------------------------------|-----------------------|---------------------|---------------|
| Shortcode       | Description                              | Wattage<br>(W) | Cap<br>Base | Voltage | Colour<br>Rendering<br>Index (Ra) | Luminous<br>Flux<br>(lm) | Average<br>Lifetime<br>(hrs) | Colour<br>Temp<br>(K) | Min<br>Order<br>Qty | Carton<br>Qty |
| CDMTFRESH70W740 | MASTERColour CDM-T Fresh 70W/740 G12 1CT | 70             | G12         | 83      | 70                                | 6000                     | 15000                        | 4000                  | 12                  | 12            |